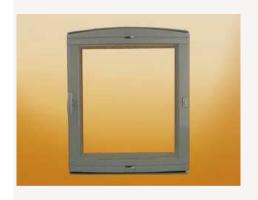

### **Decorative Fireguard Door 501**

Dimensions: 16.14 x 16.14 inches (410 x 410 mm) In black or gray **Price: \$660.** 