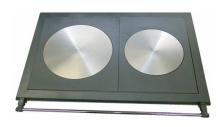

### **COOKSTOVE TOPS**

Pictured is our largest Cookstove Top, the #3A.

Masonry Dimensions: 959 x 624 mm (37.75" x 24.57")

Wt.: 51 kg (112 lbs.)

Price: \$598.