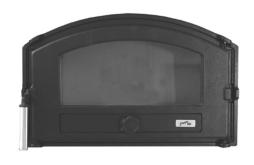

## NorthStoneHeatSupply, LLC HTT 400 Series

Fireguard Door 401
Dimension: 410 x 410 mm
16.14" x 16.14 inches
In black only.
Price: \$ 595.00

Fireplace Door #402
Dimensions: 410 x 410 mm
16.14" x 16.14 inches
Fully gasketed. Reversible door opening.
Black or Gray. Price: \$645.00

### **Decorative Fireguard Door 501**

Dimensions: 16.14 x 16.14 inches (410 x 410 mm) In black or gray **Price: \$660.** 

### **600 SERIES DOORS**

Tel. 360-687-2805

**Product name:** 

**HTT 601 FIREPLACE DOOR** 

Material / Finishing: black tight (gasketed) glass door

Dimensions: 410 x 410 mm

(16.14" x 16.14") Masonry Opening.

Price: \$ **710.** 