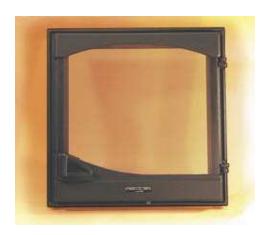

#### New door #118

410 x 410 mm 16 1/8 x 16 1/8 inches Black Only. **Price:** \$ **390.00** 

Ashdoor #111

Dimensions: 270 x 130 mm (10.63" x 5.12")
Black Only. **Price:** \$79.00

Grate 1B Price: \$15.00 - We also carry other grates;
Dimensions: 5.31 x 11.41 inches Call for prices & sizes.