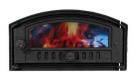

# Decorative fireguard Door #107

Dimensions: 550 x 480 21.65 x 18.90 inches Black. - see picture on website. **Price:** \$635.00