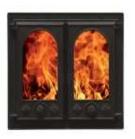

## NorthStoneHeatSupply, LLC HTT 400 Series

Fireguard Door 401
Dimension: 410 x 410 mm
16.14" x 16.14 inches
In black only.
Price: \$ 595.00

Fireplace Door #402
Dimensions: 410 x 410 mm
16.14" x 16.14 inches
Fully gasketed. Reversible door opening.
Black or Gray. Price: \$645.00