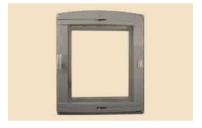

### **Decorative Fireguard Door 501**

Dimensions: 16.14 x 16.14 inches (410 x 410 mm) In black or gray **Price: \$660.** 