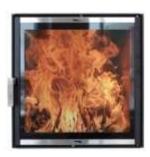

### **600 SERIES DOORS**

Tel. 360-687-2805

**Product name:** 

**HTT 601 FIREPLACE DOOR** 

Material / Finishing: black tight (gasketed) glass door

Dimensions: 410 x 410 mm

(16.14" x 16.14") Masonry Opening.

Price: \$ **710.** 