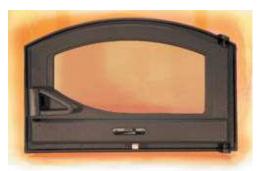

# Decorative fireguard Door #107

Dimensions: 550 x 480 21.65 x 18.90 inches Black. - see picture on website. **Price:** \$635.00