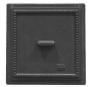

### **Decorative Fireguard Door 501**

Dimensions: 16.14 x 16.14 inches (410 x 410 mm) In black or gray **Price: \$660.** 