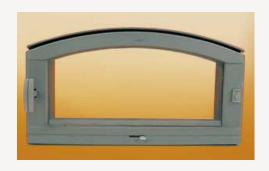

## NorthStoneHeatSupply, LLC HTT 400 Series

Fireguard Door 401
Dimension: 410 x 410 mm
16.14" x 16.14 inches
In black only.
Price: \$ 595.00

Fireplace Door #402
Dimensions: 410 x 410 mm
16.14" x 16.14 inches
Fully gasketed. Reversible door opening.
Black or Gray. Price: \$645.00