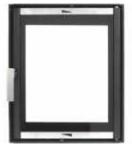

## NorthStoneHeatSupply, LLC HTT 400 Series

Fireguard Door 401
Dimension: 410 x 410 mm
16.14" x 16.14 inches
In black only.
Price: \$ 595.00

Fireplace Door #402
Dimensions: 410 x 410 mm
16.14" x 16.14 inches
Fully gasketed. Reversible door opening.
Black or Gray. Price: \$645.00