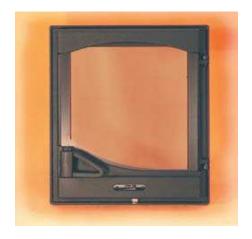

### **Decorative Fireguard Door 501**

Dimensions: 16.14 x 16.14 inches (410 x 410 mm) In black or gray **Price: \$660.** 