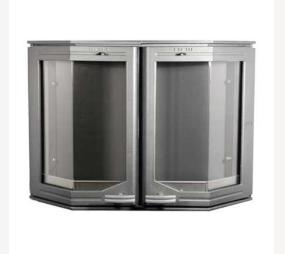

## North Stone Heat Supply, LLC - HTT 500 series

HTT#520 - Bay Window Door Dimensions: 25.6" x 16.14"

Price: \$1,199.

Same door, but smaller:

**HTT 510** 

Dimensions: 20.5" x 13.2"

**Price:** \$1,095.