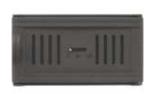

# Decorative fireguard Door #107

Dimensions: 550 x 480 21.65 x 18.90 inches Black. - see picture on website. **Price:** \$635.00