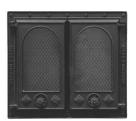

# Decorative fireguard Door #107

Dimensions: 550 x 480 21.65 x 18.90 inches Black. - see picture on website. **Price:** \$635.00