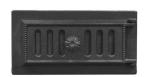

Cleanout/Soot Flap #105 Dimensions: 130 x 130mm 5.12 x 5.12 inches Black only. Price: \$29.00

Bake Oven #131
Dimensions:
440 x 205/155 mm
17.6 x 8.25/6.25 inches
Price: \$259.00

We also carry Dampers, Cookstove tops, and more. Please check out our website!

Soot Flap 405
Dimension: 130 x 130 mm
5.12 x 5.12 inches
Black or Gray. Price: \$37.00