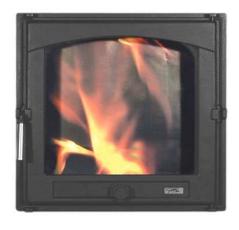

## NorthStoneHeatSupply, LLC HTT 400 Series

Fireguard Door 401
Dimension: 410 x 410 mm
16.14" x 16.14 inches
In black only.
Price: \$ 595.00

Fireplace Door #402
Dimensions: 410 x 410 mm
16.14" x 16.14 inches
Fully gasketed. Reversible door opening.
Black or Gray. Price: \$645.00