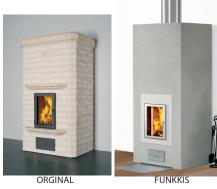

Teemu is a timeless classic in the Tiileri collection to smaller spaces. Teemu is a prime example of sleek Scandinavian design and with couple of design options you can make Teemu a minimalist focus point to your living room. You can go also to the other way by choosing a stylish brick surface and everybody will notice the fireplace. By choosing ceramic tile surface to your Teemu, you get a fireplace straight from the design magazines. You can finish your design by choosing the right hatches for you.