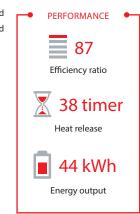

## Technical details

Despite the small size, Teemu is full of technical details, that make it a superior heater. Massive brick core stores heat efficiently and the Tiileri Arina grates assures that all the energy is extracted from the wood. What remains from the wood, can be easily removed from the firebox e.g. with a vacuum cleaner. 87% efficiency rate is excellent and Teemu releases heat up to 38 hours.