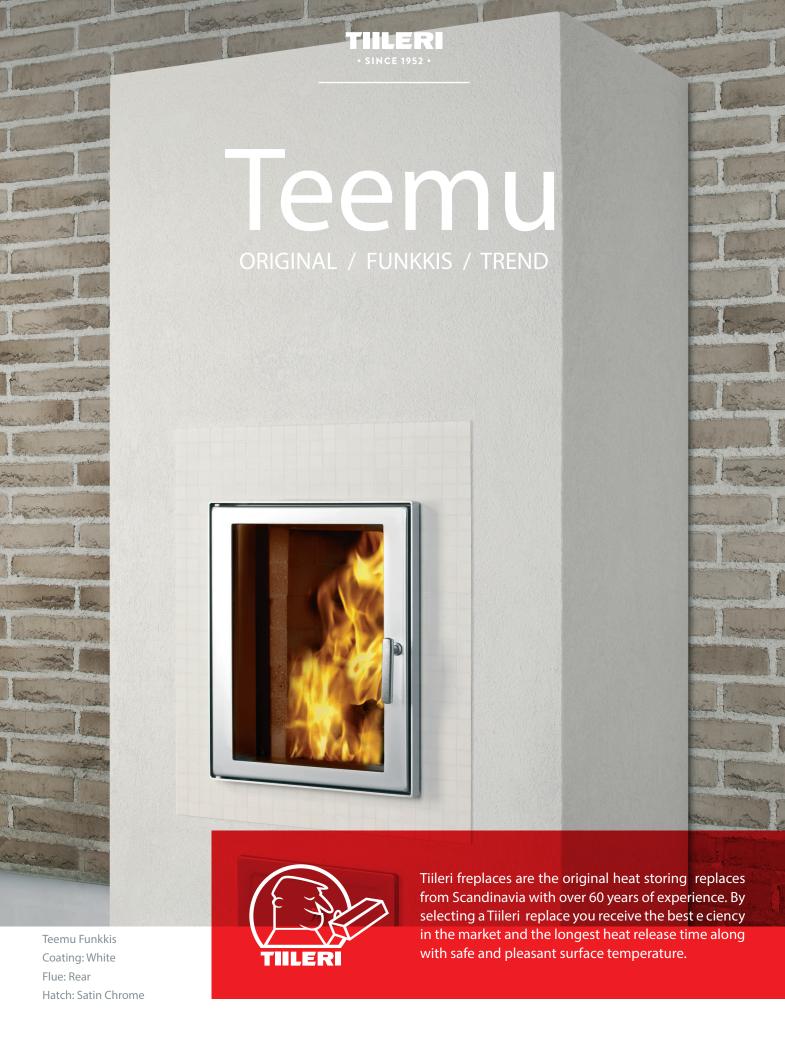

Teemu is a timeless classic in the Tiileri collection to smaller spaces. Teemu is a prime example of sleek Scandinavian design and with couple of design options you can make Teemu a minimalist focus point to your living room. You can go also to the other way by choosing a stylish brick surface and everybody will notice the fireplace. By choosing ceramic tile surface to your Teemu, you get a fireplace straight from the design magazines. You can finish your design by choosing the right hatches for you.

## Technical details

Despite the small size, Teemu is full of technical details, that make it a superior heater. Massive brick core stores heat efficiently and the Tiileri Arina grates assures that all the energy is extracted from the wood. What remains from the wood, can be easily removed from the firebox e.g. with a vacuum cleaner. 87% efficiency rate is excellent and Teemu releases heat up to 38 hours.