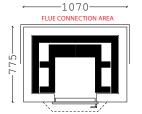

Rear flue Width 875 mm Depth 580 mm 1600 mm Height Weight 1300 kg

Top flue Width 875 mm Depth 580 mm 1900 mm Height weight 1540 kg