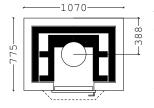

Rear flue Width 875 mm Depth 580 mm 1600 mm Height Weight 1300 kg

Top flue Width 875 mm Depth 580 mm 1900 mm Height weight 1540 kg