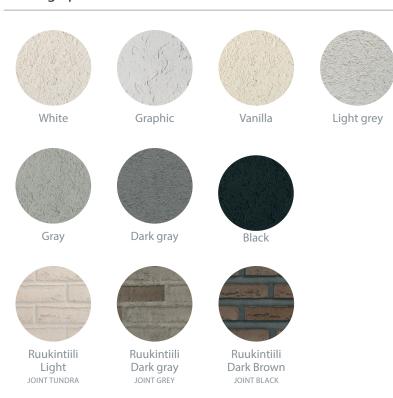

Teemu is a timeless classic in the Tiileri collection to smaller spaces. Teemu is a prime example of sleek Scandinavian design and with couple of design options you can make Teemu a minimalist focus point to your living room. You can go also to the other way by choosing a stylish brick surface and everybody will notice the fireplace. By choosing ceramic tile surface to your Teemu, you get a fireplace straight from the design magazines. You can finish your design by choosing the right hatches for you.



Ruukintiili white

Top connection

## Coating options:



## Ceramic tiles options



available on request.

For full range and images, visit: www.tiileri.fi

## Technical details

Despite the small size, Teemu is full of technical details, that make it a superior heater. Massive brick core stores heat efficiently and the Tiileri Arina grates assures that all the energy is extracted from the wood. What remains from the wood, can be easily removed from the firebox e.g. with a vacuum cleaner. 87% efficiency rate is excellent and Teemu releases heat up to 38 hours.



Rear flue Width 875 mm Depth 580 mm 1600 mm Height Weight 1300 kg



Top flue Width 875 mm Depth 580 mm 1900 mm Height weight 1540 kg